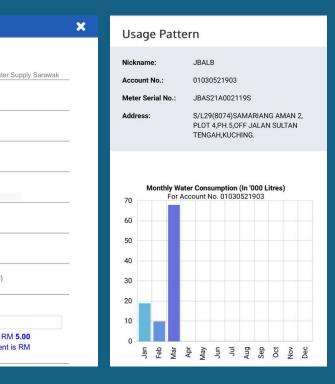

| Usage | Pattern |
|-------|---------|
| obuge | accorn  |

| Usage Pattern     |     |       |     |                |                                                                                 |               |     |     |     |       |     |     |
|-------------------|-----|-------|-----|----------------|---------------------------------------------------------------------------------|---------------|-----|-----|-----|-------|-----|-----|
| Nickname:         |     |       |     | JBALB          |                                                                                 |               |     |     |     |       |     |     |
| Account No.:      |     |       | (   | 01030521903    |                                                                                 |               |     |     |     |       |     |     |
| Meter Serial No.: |     |       |     | JBAS21A002119S |                                                                                 |               |     |     |     |       |     |     |
| Address:          |     |       |     | F              | S/L29(8074)SAMARIANG AMAN 2,<br>PLOT 4,PH.5,OFF JALAN SULTAN<br>TENGAH,KUCHING. |               |     |     |     |       |     |     |
| 70                | M   | lonth |     |                |                                                                                 | sump<br>No. 0 |     |     |     | itres | )   |     |
| 60                |     |       |     |                |                                                                                 |               |     |     |     |       |     |     |
| 50                |     |       |     |                |                                                                                 |               |     |     |     |       |     |     |
| 40                |     |       |     |                |                                                                                 |               |     |     |     |       |     |     |
| 30                |     |       |     |                |                                                                                 |               |     |     |     |       |     |     |
| 20                |     |       |     |                |                                                                                 |               |     |     |     |       |     |     |
| 10                |     |       |     |                |                                                                                 |               |     |     |     |       |     |     |
| 0                 | Jan | Feb   | Mar | Apr            | May                                                                             | nn            | InL | Aug | Sep | Oct   | Nov | Dec |