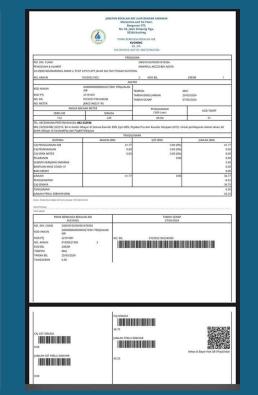

#### Water Bill Presentment & Payment Image: Second S

| <b>V</b>    | <b>AUAH</b>    |                                             |           | =          |
|-------------|----------------|---------------------------------------------|-----------|------------|
| Home > Bill | Enquiry & Payr | nent                                        |           |            |
| P           | ayment         |                                             |           |            |
| 0 1         | Payment 🔾      | Favourite Payment                           |           |            |
|             |                |                                             | Filter by |            |
|             | Account        |                                             |           |            |
| No.         | Ref.           | Details                                     | Nickname  |            |
| 1           | 01030521903    | Water Bill                                  |           | Pay        |
|             |                | Department of Rural Water Supply<br>Sarawak |           | View Usage |
|             |                | Total Amount Due (RM) 0.00                  |           | Show Bill  |
|             |                | Last update at 13-05-2024 22:49:21          |           |            |

#### Water Bill Presentment & Payment Image: Water Bill Presentment & Payment Image: Second Sec

| Agency                  | Department of Rural Water<br>Supply Sarawak |
|-------------------------|---------------------------------------------|
| Bill Type               | Water Bill                                  |
| Account No.             | 01030521903                                 |
| Bill No.                | 010305219032403M                            |
| Owner Name              |                                             |
| Bill Date               | 25-03-2024                                  |
| Bill Amount (RM)        | 36.75                                       |
| fotal Amount Due<br>RM) | 0.00                                        |
| fotal Payment (RM)      |                                             |
| 0.00                    |                                             |